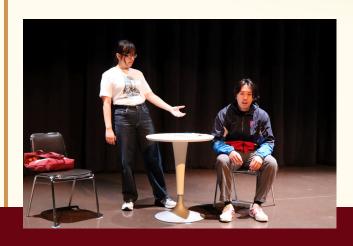

- 05 The Labyrinth by Four Plus Two
- 07 Carpe Damn by (Stu)Dying Alive
- 09 The Blue Curse by Bubbly Bibble
- Special Performance
- **Judges** 12
- 13 Acknowledgements



Andrew Parkin Cup Drama Competition 2023-2024

## **PROGRAMME**

01 Master of Ceremonies

Mr. Adrian Siu & Mr. Anson Lam

02 The Labyrinth

By Four Plus Two

03 | Carpe Damn

By (Stu)Dying Alive

04 The Blue Curse

By Bubbly Bibble

**O5** Guest Performance







Page 05 of 13

# THE LABYRIATH Four Plus wo



Sarah is determined to take care of her father, Beau, who is suffering from Alzheimer's.

#### Page 06 of 13



Cast:

Beau, Joe Sarah, Posey Sarah Kevin, Noah Kwok Ka Ming Addison
Tse Wing Yan Arius
Chung Yan Sing Joshua
Wong I Hang Isaac

Crew:

Writer, Director Stagehand

Hung Wai Leong Ben Chan Tsz Ho Jason





Page 07 of 13

# CARPE DAMN Stulfying flive



Inspired by the Latin quote Carpe Diem

A freshman, feeling lost during the very first days in university, is invited by a few seniors to be part of their community. An interview is held by the seniors to see if the freshman suits their vibe and it goes extremely chaotic. To be, or not to be, that is the question.



Cast:

Jeffrey Szeto Kiu Hoi Jeffery

Tinothy Tong Wing Tin

Chiny Wong Yuen Mei Chinee

Rye Lee Leung Tsoi Nam Riley

Freshman Leung Yu Pui Nicole

Crew:

Director
Producer
Scriptwriter

Siu Yu Shing Adrian Yan Sze Nga Maisie Szeto Kiu Hoi Jeffery





### THE BLUE CURSE



A mute boy with a limp finds a baby girl abandoned in a forest by his fellow villagers, as she was accused of being the marked mortal responsible for the