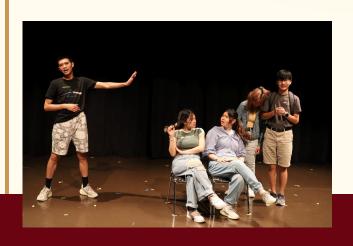

# CARPE DAMN Stulfying flive

Inspired by the Latin quote Carpe Diem

A freshman, feeling lost during the very first days in university, is invited by a few seniors to be part of their community. An interview is held by the seniors to see if the freshman suits their vibe and it goes extremely chaotic. To be, or not to be, that is the question.

Cast:

Jeffrey Szeto Kiu Hoi Jeffery

Tinothy Tong Wing Tin

Chiny Wong Yuen Mei Chinee

Rye Lee Leung Tsoi Nam Riley

Freshman Leung Yu Pui Nicole

Crew:

Director
Producer
Scriptwriter