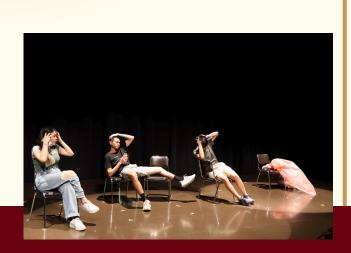

### THE BLUE CURSE

A mute boy with a limp finds a baby girl abandoned in a forest by his fellow villagers, as she was accused of being the marked mortal responsible for the withering crops in the village. Desperate to protect the baby, the boy faces strong opposition from his village.

Cast:

**Wong Hin Long Muffin** Boy

Grandma **Kuang Sunyongxue Catherine** 

Priest **Yeung Wing Yi Valerie** 

**TAYYEBA** Storekeeper

Little Girl **Tang Hiu Lam Sonia** 