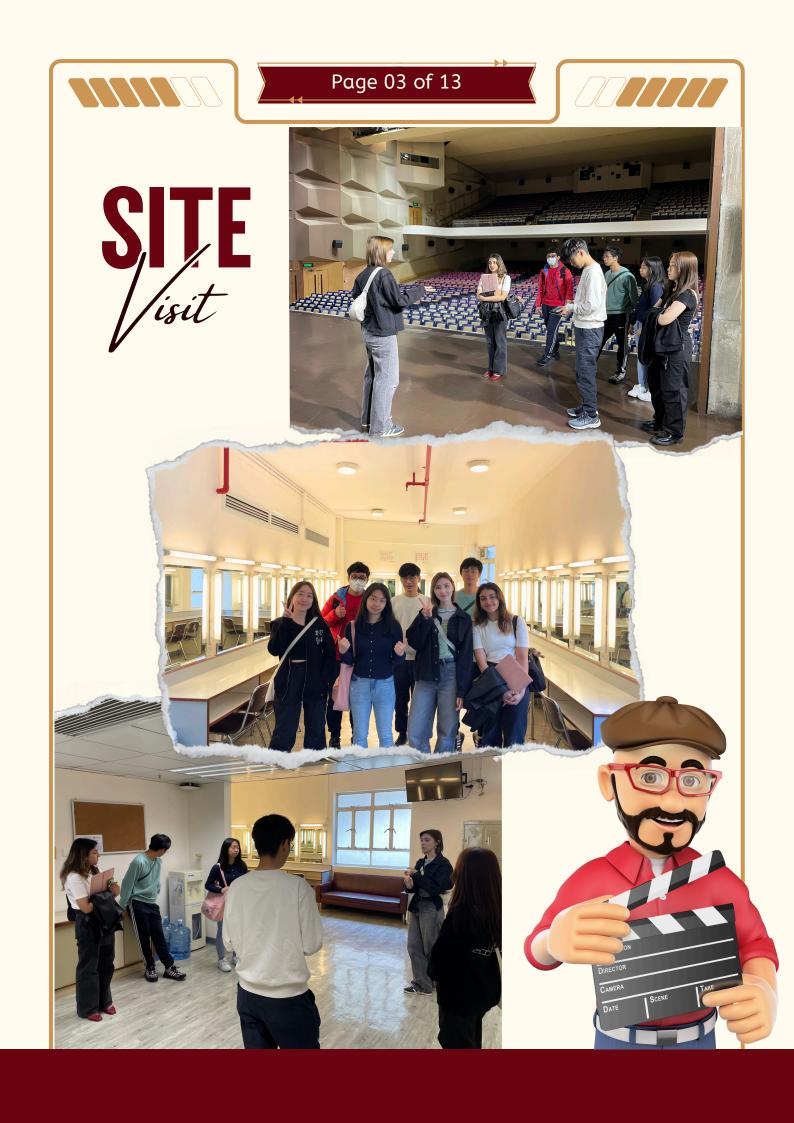

### ANDREW PARKIN CUP

Frama Competition

2023-2024



Sir Run Run Shaw Hall





Department of English, The Chinese University of Hong Kong

# J. E. J. ontents





- 05 The Labyrinth by Four Plus Two
- 07 Carpe Damn by (Stu)Dying Alive
- 09 The Blue Curse by Bubbly Bibble
- Special Performance
- **Judges** 12
- 13 Acknowledgements



Andrew Parkin Cup Drama Competition 2023-2024

## **PROGRAMME**

01 Master of Ceremonies

Mr. Adrian Siu & Mr. Anson Lam

02 The Labyrinth

By Four Plus Two

03 | Carpe Damn

By (Stu)Dying Alive

04 The Blue Curse

By Bubbly Bibble

**O5** Guest Performance







Page 05 of 13

# THE LABYRIATH Four Plus wo



Sarah is determined to take care of her father, Beau, who is suffering from Alzheimer's.

#### Page 06 of 13



Cast:

Beau, Joe Sarah, Posey Sarah Kevin, Noah Kwok Ka Ming Addison
Tse Wing Yan Arius
Chung Yan Sing Joshua
Wong I Hang Isaac

Crew:

Writer, Director Stagehand

Hung Wai Leong Ben Chan Tsz Ho Jason





Page 07 of 13

# CARPE DAMN Stulfying flive



Inspired by the Latin quote Carpe Diem

A freshman, feeling lost during the very first days in university, is invited by a few seniors to be part of their community. An interview is held by the seniors to see if the freshman suits their vibe and it goes extremely chaotic. To be, or not to be, that is the question.



Cast:

Jeffrey Szeto Kiu Hoi Jeffery

Tinothy Tong Wing Tin

Ch