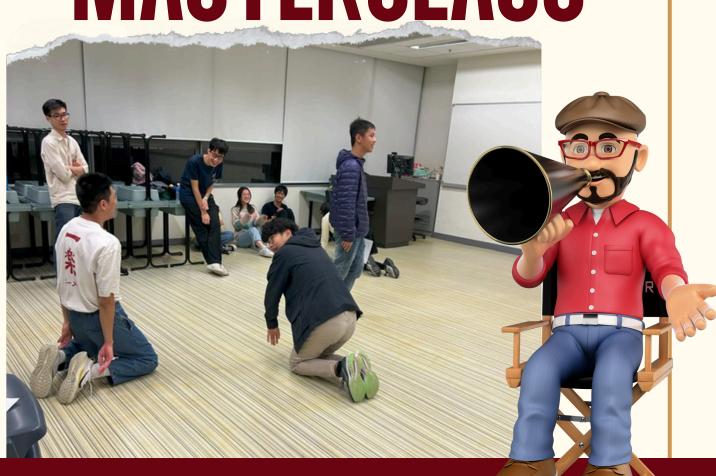

### ANDREW PARKIN CUP

Frama Competition

2023-2024



Sir Run Run Shaw Hall





Department of English, The Chinese University of Hong Kong

# J. E. J. ontents





- 05 The Labyrinth by Four Plus Two
- 07 Carpe Damn by (Stu)Dying Alive
- 09 The Blue Curse by Bubbly Bibble
- Special Performance
- **Judges** 12
- 13 Acknowledgements



Andrew Parkin Cup Drama Competition 2023-2024

## **PROGRAMME**

01 Master of Ceremonies

Mr. Adrian Siu & Mr. Anson Lam

02 The Labyrinth

By Four Plus Two

03 | Carpe Damn

By (Stu)Dying Alive

04 The Blue Curse

By Bubbly Bibble

**O5** Guest Performance







Page 05 of 13

# THE LABYRIATH Four Plus wo



Sarah is determined to take care of her father, Beau, who is suffering from Alzheimer's.

#### Page 06 of 13



Cast:

Beau, Joe Sarah, Posey Sarah Kevin, Noah Kwok Ka Ming Addison
Tse Wing Yan Arius
Chung Yan Sing Joshua
Wong I Hang Isaac

Crew:

Writer, Director Stagehand

Hung Wai Leong Ben Chan Tsz Ho Jason





Page 07 of 13

# CARPE DAMN Stulfying flive



Inspired by the Latin quote Carpe Diem

A freshman, feeling lost during the very first days in university, is invited by a few seniors to be part of their community. An interview is held by the seniors to see if the freshman suits their vibe and it goes extremely chaotic. To be, or not to be, that is the question.



Cast:

Jeffrey Szeto Kiu Hoi Jeffery

Tinothy Tong Wing Tin

Chiny